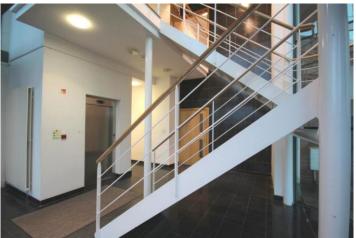

# Description

A two-storey purpose-built office building constructed on a steel portal frame with brick and glazed façade and an aluminum clad roof.

Internally, open plan offices accessed off an entrance hallway with lift and staircase, male/female and disabled WC facilities.