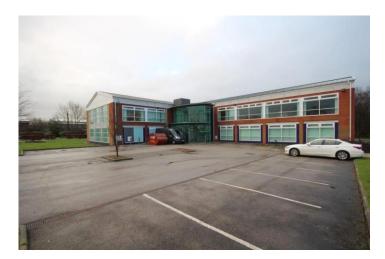

# TO LET BEECH HOUSE CAXTON ROAD FULWOOD PRESTON PR2 9NZ

Superb office building extending to 15,400 ft<sup>2</sup> over ground and first floors with extensive car parking

- Previously occupied by HSBC Bank providing high quality office accommodation
- Capable of being split into 4 suites from 3,700 ft<sup>2</sup>
- Open plan accommodation with Cat 2 lighting, gas central heating and air conditioning

#### Location

Beech House is situated on Caxton Road in the heart of the North Preston employment area.

Ideally located for easy access to the motorway network and with nearby occupiers including Homeserve, Royal Mail, an Asda Supermarket and a number of retail premises and coffee shops etc.

# Description

A two-storey purpose-built office building constructed on a steel portal frame with brick and glazed façade and an aluminum clad roof.

Internally, open plan offices accessed off an entrance hallway with lift and staircase, male/female and disabled WC facilities.