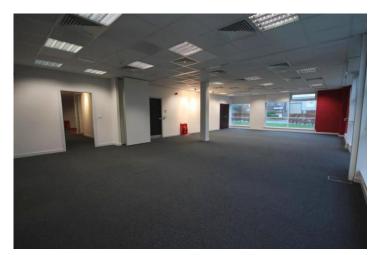

# Description

A two-storey purpose-built office building constructed on a steel portal frame with brick and glazed façade and an aluminum clad roof.

Internally, open plan offices accessed off an entrance hallway with lift and staircase, male/female and disabled WC facilities.

# Accommodation

The net internal office area extends to approximately 15,400 sq ft.

Capable of being split into four suites, two providing 4,000 sq ft and two of 3,700 sq ft.